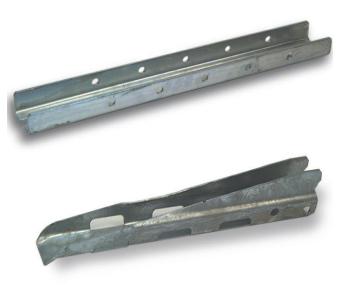

## # Telenco

The Cable Bracket and Bearer Set is an essential support system used in manholes for securing and organising cables. Designed to keep cables off the ground, this set ensures proper cable management and protection within confined underground spaces.

The brackets are mounted on the manhole walls, while the bearers provide a stable platform for holding various types of cables. Constructed from durable, corrosionresistant materials, the bracket and bearer set is designed to withstand harsh environments, minimising wear and tear on cables. This system not only optimises space within the manhole but also enhances safety and accessibility during maintenance.

| CODE  | DESCRIPTION                      | UNIT |
|-------|----------------------------------|------|
| E3030 | Cable Bearer 12 - 350mm          | 1    |
| E3041 | Cable Bearer Wall Type 1 - 178mm | 1    |